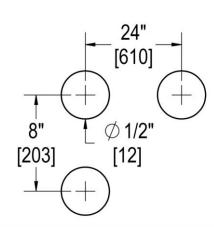

#### **TEMPLATE & INSTALLATION NOTES**

Item requires glass fabrication according to template above and should only be used with tempered safety glass.

| Glass Thickness | 1/4" [6 mm] to 1/2" [12 mm] |
|-----------------|-----------------------------|
| Hole Diameter   | 1/2" [12 mm]                |