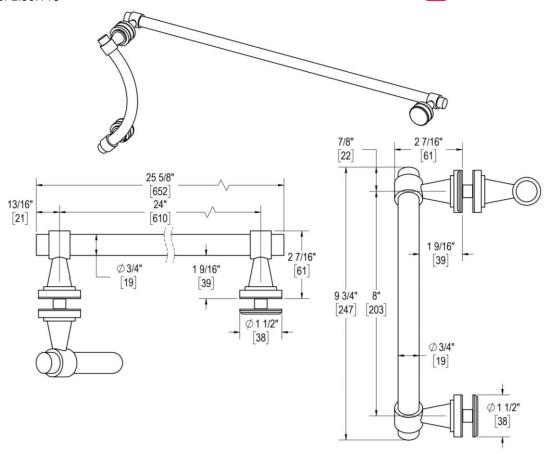

## 24" C/C TOWEL BAR X 8" C/C OFFSET PULL

portals

Product Code: L.30.118

### **MATERIALS**

Solid & tubular brass components, stainless steel fasteners, and clear polyurethane washers

#### **FUNCTION DETAILS & PRODUCT NOTES**

- Product design coordinates with other shower & bathroom hardware in the Concerto suite.
- Decorative rosettes provide additional design detail and cover any glass defects around the holes.

#### **TEMPLATE & INSTALLATION NOTES**

Item requires glass fabrication according to template above and should only be used with tempered safety glass.

| Glass Thickness | 1/4" [6 mm] to 1/2" [12 mm] |
|-----------------|-----------------------------|
| Hole Diameter   | 1/2" [12 mm]                |